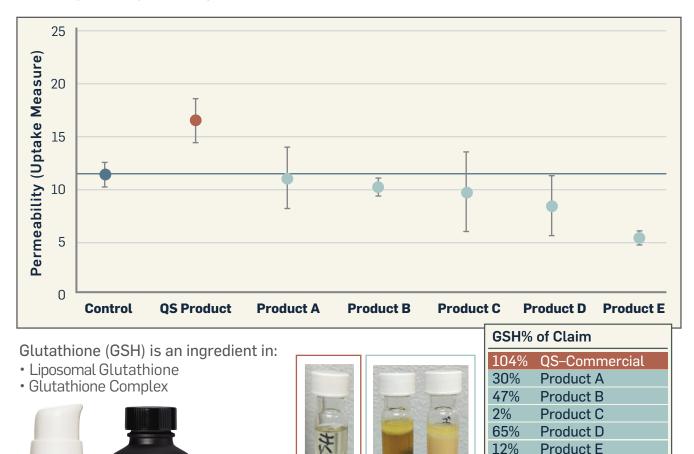

## Glutathione Caco2 Uptake Study

Caco2 is a bioavailability model using intestinal cells as a barrier in a diffusion cell. Here are the results of our Liposomal Glutathione (GSH) versus control (powder glutathione) and five competitor liposomal glutathione brands.