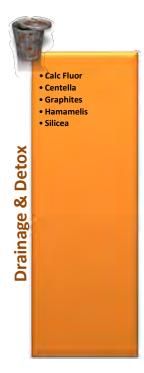

## Viatrexx formulas are based on 3 simple principles

1- **Drainage & Detox**. The system must be open, cleaned out and able to receive regenerative and supportive nutrients in order to breathe properly and regenerate. This aspect we call drainage and detox. Drainage is opening the valves to let the toxins flow out, while detox is more of a deeper cleaning process. It addresses both extra-cellular and intra-cellular aspects of the cell & tissue. This step is like cleaning the floor before waxing, don't want to wax in the garbage.

**Detoxification & drainage** ingredients are usually herbal, anti-oxidants, phenol, antigen (allersodes) or other similar substances which encourage the body to expel and flush out latent waste material.

Certain metabolic factors and sarcodes are also involved in the drainage and detoxification process. It is common for some substances to perform multiple functions such as lymph node being both part of the regenerative process as well as detoxification and drainage. Systems can become sluggish for a variety of reasons, such as Lifestyle, diet, limited water intake, environmental influences, chemicals the body is not used to, and a host of other potential insults or reasons. When it does, or depending on the type of insult it receives, the drainage remedies will encourage the various emunctories/body systems to release what may be sitting in the systems. For detoxification to happen, first the removal of excess buildup through drainage, then a deeper tissue, cellular or intra-cellular cleansing or detoxification takes place. As the tissue or cell starts to free itself of this extra burden, it can now start to improve its performance and resonates at higher operational levels, which encourages more & deeper detoxification.