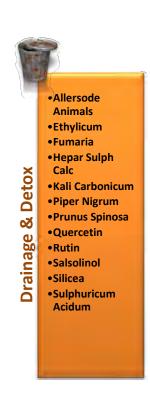

## **Indications for Use:**

- Dental products toxicity
- Heavy metal drainage
- Lymph drainage

| Item# VPC0107             | NDC:63776-114-15    |                |
|---------------------------|---------------------|----------------|
| Formula                   | 50 MI/1.7 oz bottle |                |
|                           | 20% Alc             | cohol          |
| Ethylicum                 | 30K                 | Drainage       |
| Fumaria Officinalis       | 30K                 | Drainage       |
| Hepar Sulphuris calcareum | 30K                 | Drainage       |
| Inositol Phosphate        | 6X, 30-20           | 0K             |
| Kali Carbonicum           | 30K                 | Drainage       |
| Lymph                     | 6X, 30-20           | 0K             |
|                           |                     | immune support |

Merc Vivus 6X, 30-200K Nat Fluor 6X, 30-200K

Pinus Sylvestris 30K Regeneration
Piper Nigrum 30K Drainage
Prunus Spinosa 30K Drainage
Silicia 6X, 30-200K
Drainage

Spleen 6X, 30-200K

Regeneration Sulphuricum Acidum 30K Drainage

Tilia Tomentosa (Europaea) 30K Neurological support Uranium Nitricum 6X, 30-200K

Drainage