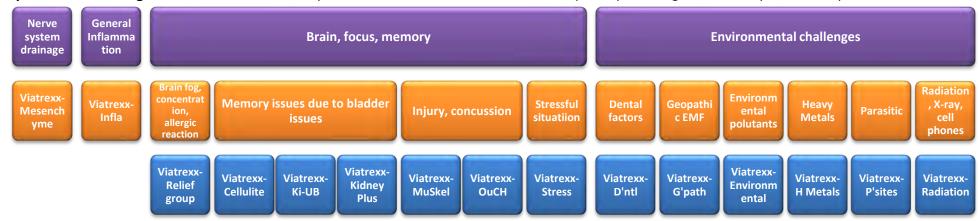

twork" formulas offer nerve & brain regenerating complexes (the roads). Often a mix of a neurotransmitter formula (cars) with a structural one (roads) yields the best results. Viatrexx-Mesenchyme is the primary drainage product to clear the neurological pathways for effective flow, repair and regeneration. Viatrexx-Intra Cell then helps sparks cellular communication.

#### **Standard protocol:**

Each remedy is 4 squirts 3 times a day, may take together or add to water.

#### 2-3 months, then re-evaluate

Broadest spectrum combo is **Viatrexx- MuSkel** with **Viatrexx- Neuro 3** Consider using **Viatrexx- Mesenchyme** for the first 2 months.



**Options for neurological related conditions**, may be used on their own or combined with a primary neurological, sensitivity &/or detox product



<sup>\*</sup>To use the Viatrexx single phenolics (low dose endocrine), or protocols for very sensitive patients, please consult with our office. Thank you

# **Viatrexx Pain Injury Sport options**

Email: Info@viatrexx.com, website: www.viatrexx.com, T: 1-888-337-8427

For the Pain/Injury/Sport category the product are in 2 key groups: Body/Tissue type part and Type of Pain, plus pro & anti inflammation products. The easiest way to figure out what to use is:

- 1 determine the type of tissue: Joints (Viatrexx-Articula), Soft Tissue (Viatrexx-Connectissue), Bones (Viatrexx-Osteo) &/or Nerves (Viatrexx-MuSkel).
- 2 determine if there is a potential for brusing, injections, surgery (Viatrexx-Ou-CH), if there is brusing or a potential add Viatrexx-Mesenchyme to drain the area, is it a phant