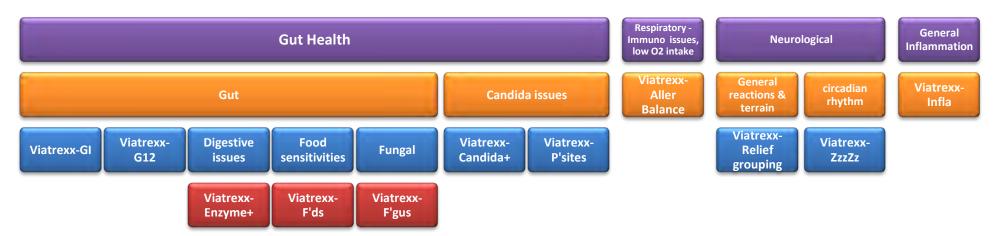

ions which address energy production, helping to increased metabolism (including digestion), O2 intake improvement, inflammation, endocrine balancing, & stress management.

It is recommended you review the information available on the Viatrexx professional section of the website for more details and protocol suggestions.

#### **Standard protocol:**

Each remedy is 4 squirts 3 times a day, may take together or add to water. May spray over desired area and use roller.

Viatrexx-Intra Cell may keep a person up, if this is the case, please limit dosing to morning and noon, nothing after 3 pm.



In the initial stage, detox/drainage products are often matched with Metabolic products, then hormonal &/or regenerative ones like Viatrexx-Connectissue, Viatrexx-Articula or similar are introduced.



# **Viatrexx Neurological options**

Email: Info@viatrexx.com, website: www.viatrexx.com, T: 1-888-337-8427

"Primary Neurotransmitter" formulas focus on molecules for the respective pathways (the cars), "Structural Network" formulas offer nerve & brain regenerating complexes (the roads). Often a mix of a neurotransmitter formula (cars) with a structural one (roads) yields the best results. Viatrexx-Mesenchyme is the primary drainage product to clear the neurological pathways for effective flow, repair and regeneration. Viatrexx-Intra Cell then helps sparks cellular communication.

#### **Standard protocol:**

Each remedy is 4 squirts 3 times a day, may take together or add to water.

#### 2-3 months, then re-evaluate

Broadest spectrum combo is **Viatrexx- MuSkel** with **Viatrexx- Neur