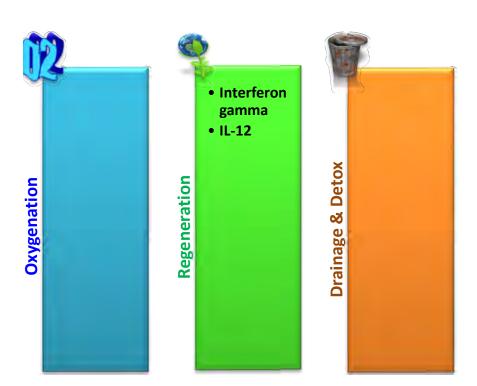

## **Indications for Use:**

- Up regulates TH-1
- GI tract regeneration
- Asthmatic issues
- Allergies

Item# VP0084 Formula

NDC: 63776-698-15 50 MI/1.7 oz bottle 20% Alcohol

Interferon gamma Interleukin 12 9X, 200K Immune support 10X, 200K Immune support