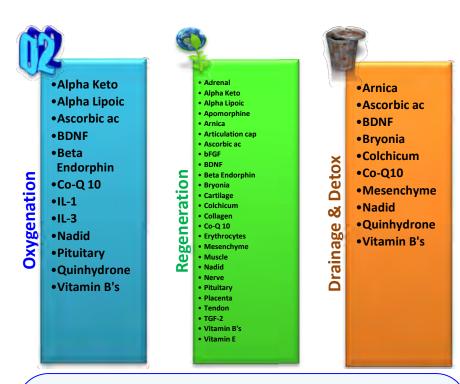

## Viatrexx formulas are based on 3 simple principles

1- **Drainage & Detox**. The system must be open, cleaned out and able to receive regenerative and supportive nutrients in order to breathe properly and regenerate. This aspect we call drainage and detox. Drainage is opening the valves to let the toxins flow out, while detox is more of a deeper cleaning process. It addresses both extra-cellular and intra-cellular aspects of the cell & tissue. This step is like cleaning the floor before waxing, don't want to wax in the garbage.

- 2- Regeneration. From our product's perspective, is providing all the components necessary for the cell and tissue to be properly nourished, supported and energized so it may heal, regenerate, grow, function and eventually perpetuate at optimum levels.
  We achieve this by introducing system specific nutrients for both extra and intra cellular support, in exacting concentrations for the most effective impact.
- 3- Oxygenation. This category represents to us the functions of respiration, Krebs cycle activity, enzymes, catalyst and all aspects which help the system or cell to breathe, produce energy or instill life into the system. If oxygenation is going on, then so is life, flow and movement.

## 20% Alcohol

Adrenal gland 8X, 200K Adrenal Support Alpha Ketoglutaric Acid 6X, 30K Cell respiration Alpha Lipoic Acid 6X, 30K Anti-aging Apomorphine 12C, 30K Pain Relief Articulation Capsule 8X, 200K Regeneration 8X. 30K Ascorbic Acid Anti-oxidant 8X, 200K Coelliac plexus Neurological support Colchicum Autumnale 6C, 200K Drainage Collagen 8X 200K Regeneration Erythrocytes 8X, 200K Immune support Liver 6X, 200K Drainage Lymph Node 8X, 200K Immune support Conjunctive tissue 6X. 200K Regeneration Nadide Cell respiration Parathyroid 6X, 200K Regeneration Placenta 6X. 200K Regeneration Citric cycle support 30K Quinhydrone Sulphur 30K Drainage Vein 6X. 30K Regeneration