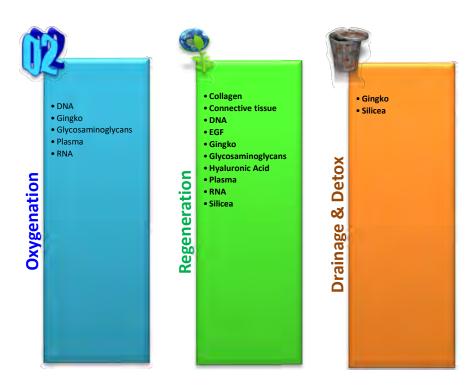

## Viatrexx formulas are based on 3 simple principles

1- **Drainage & Detox**. The system must be open, cleaned out and able to receive regenerative and supportive nutrients in order to breathe properly and regenerate. This aspect we call drainage and detox. Drainage is opening the valves to let the toxins flow out, while detox is more of a deeper cleaning process. It addresses both extra-cellular and intra-cellular aspects of the cell & tissue. This step is like cleaning the floor before waxing, don't want to wax in the garbage.

- 2- Regeneration. From our product's perspective, is providing all the components necessary for the cell and tissue to be properly nourished, supported and energized so it may heal, regenerate, grow, function and eventually perpetuate at optimum levels.
  We achieve this by introducing system specific nutrients for both extra and intra cellular support, in exacting concentrations for the most effective impact.
- 3- Oxygenation. This category represents to us the functions of respiration, Krebs cycle activity, enzymes, catalyst and all aspects which help the system or cell to breathe, produce energy or instill life into the system. If oxygenation is going on, then so is life, flow and movement.