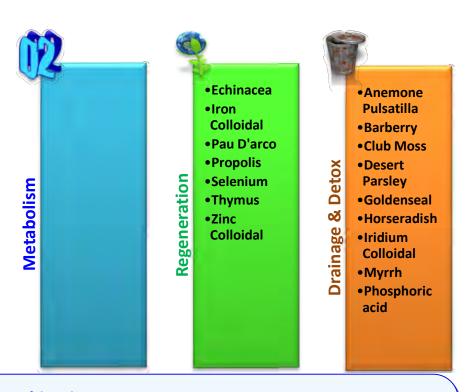

## **Proprietary Mico Blend of trace and essences of:**

Anemone Pulsatilla (Whole Plant), Barberry (Whole Plant), Club Moss (Whole Plant), Desert Parsley (Whole Plant), Echinacea (Whole plant), Iridium (Colloidal), Iron (Colloidal), Goldenseal (Whole Plant), Horseradish (Root), Myrrh (Stem Resin), Pau D'arco (Whole Plant), Propolis, Selenium, Thymus (Sus scrofa &/or Bovine), Zinc (Colloidal).

## Dosage:

1-5 spray(s), 1 - 3 time(s)/day

Copyright Viatrexx 2021