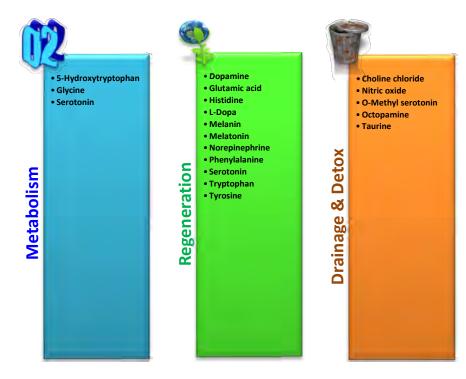

## Viatrexx formulas are based on 3 simple principles

1- **Drainage & Detox**. The system must be open, cleaned out and able to receive regenerative and supportive nutrients in order to breathe properly and regenerate. This aspect we call drainage and detox. Drainage is opening the valves to let the toxins flow out, while detox is more of a deeper cleaning process. It addresses both extra-cellular and intra-cellular aspects of the cell & tissue. This step is like cleaning the floor before waxing, don't want to wax in the garbage.

- 2- Regeneration. From our product's perspective, is providing all the components necessary for the cell and tissue to be properly nourished, supported and energized so it may heal, regenerate, grow, function and eventually perpetuate at optimum levels.
  We achieve this by introducing system specific nutrients for both extra and intra cellular support, in exacting concentrations for the most effective impact.
- 3- Oxygenation. This category represents to us the functions of respiration, Krebs cycle activity, enzymes, catalyst and all aspects which help the system or cell to breathe, produce energy or instill life into the system. If oxygenation is going on, then so is life, flow and movement.