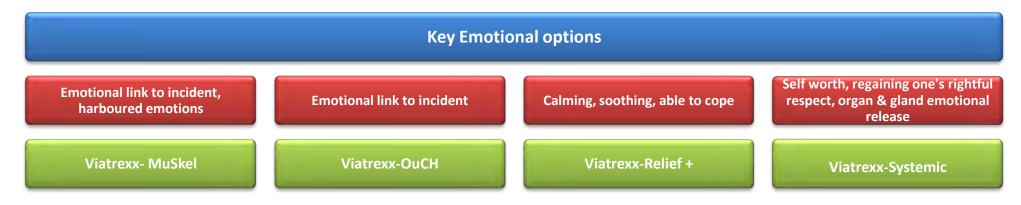

Emotional issues are arguably the leading cause behind most health conditions. If we consider Chinese medicine, it states that every organ has a certain type of emotion attached to it, such as anger goes to the liver. If the person leaves the anger incident un-resolved then the emotion builds up in the liver and liver function starts to get compromised. It becomes sluggish, and slower. Over time it becomes less effective doing what it normal did with ease, hence toxic build up, then impregnation and disease. Homeopathic principle suggests that low dilutions of a substance have a stronger effect on the physical challenges and physiological function, while a higher dilution of the same product tends to influence emotional dispositions. Therefore a low dilution of a liver remedy

would encourage drainage, a slightly higher dilution detox and a higher one would encourage a emotional activation of underlining unresolved issues. Until the successful release of the emotional link, the condition often returns to some degree. We use multiple dilutions of the same substance to cover this full range and encourage as thorough a regenerative process as possible.