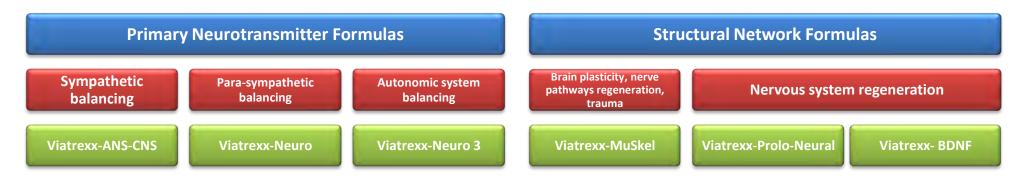

e: www.viatrexx.com, T: 1-888-337-8427

"Primary Neurotransmitter" formulas focus on molecules for the respective pathways (the cars), "Structural Network" formulas offer nerve & brain regenerating complexes (the roads). Often a mix of a neurotransmitter formula (cars) with a structural one (roads) yields the best results. Viatrexx-Mesenchyme is the primary drainage product to clear the neurological pathways for effective flow, repair and regeneration. Viatrexx-Intra Cell then helps sparks cellular communication.

#### **Standard protocol:**

Each remedy is 4 squirts 3 times a day, may take together or add to water.

#### 2-3 months, then re-evaluate

Broadest spectrum combo is **Viatrexx- MuSkel** with **Viatrexx- Neuro 3** Consider using **Viatrexx- Mesenchyme** for the first 2 months.



**Options for neurological related conditions**, may be used on their own or combined with a primary neurological, sensitivity &/or detox product



<sup>\*</sup>To use the Viatrexx single phenolics (low dose endocrine), or protocols for very sensitive patients, please consult with our office. Thank you

# **Viatrexx Pain Injury Sport options**

Email: Info@viatrexx.com, website: www.viatrexx.com, T: 1-888-337-8427

For the Pain/Injury/Sport category the product are in 2 key groups: Body/Tissue type part and Type of Pain, plus pro & anti inflammation products. The easiest way to figure out what to use is:

- 1 determine the type of tissue: Joints (Viatrexx-Articula), Soft Tissue (Viatrexx-Connectissue), Bones (Viatrexx-Osteo) &/or Nerves (Viatrexx-MuSkel).
- 2 determine if there is a pot