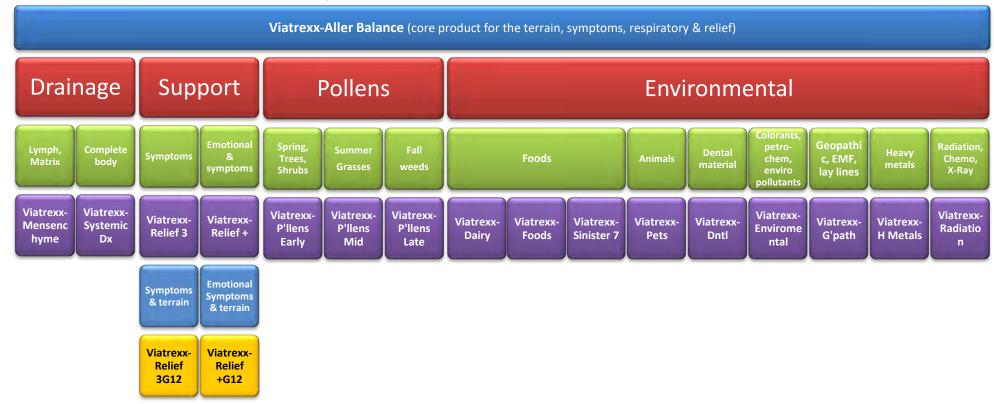

# **Aller Balance**<sup>©</sup>

## **Indications for Use:**

- Organotherapy & Homeopathic preparation
- Allergic-Sensitivity reactions
- Encourages a healthy terrain and rebalanced immune system
- Up regulates TH1 to balance with TH2
- Immune enhancement

## Item# VPC0019 NPN: 80053287

| Formula | 50 MI/1.7 oz bottle |  |
|---------|---------------------|--|
|         | 20% Alcohol         |  |

| Adrenal gland     | 200K      | Adrenal Support      |
|-------------------|-----------|----------------------|
| Adrenaline        | 30K       | Adrenal support      |
| Allium Cepa       | 200K      | Drainage             |
| Ammonium carb     | 200K      | Drainage             |
| Apis              | 200K      | Inflammation         |
| Arsenic Album     | 200K      | Constitution support |
| Choline chloride  | 12C, 200K | Regeneration         |
| Histamine         | 12C, 200K | IG support           |
| Luffa operculata  | 30K       | Reactional support   |
| Lungs             | 200K      | Respiratory support  |
| Manganese         | 4X        | Oligo support        |
| Mucosa nasal      | 200K      | Respiratory support  |
| Natrium Muraticum | 200K      | Constitutional       |
| Peyer's Patches   | 30K       | Immune support       |
| Sabadila          | 200K      | Symptom relief       |
| Serotonin         | 12C, 200K | Neurological support |
| Thymus            | 200K      | Immune support       |

## **Combinations:**

**Systemic Dx** to assist with stronger drainage

With any of the sensitivity formulas: F'ds for food sensitivities

P'ts for animal sensitivities; P'llen mixes; Environmental;