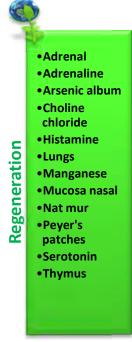

## Item# VPC0019 NPN: 80053287

| Formula | 50 MI/1.7 oz bottle |  |
|---------|---------------------|--|
|         | 20% Alcohol         |  |

| Adrenal gland     | 200K      | Adrenal Support      |
|-------------------|-----------|----------------------|
| Adrenaline        | 30K       | Adrenal support      |
| Allium Cepa       | 200K      | Drainage             |
| Ammonium carb     | 200K      | Drainage             |
| Apis              | 200K      | Inflammation         |
| Arsenic Album     | 200K      | Constitution support |
| Choline chloride  | 12C, 200K | Regeneration         |
| Histamine         | 12C, 200K | IG support           |
| Luffa operculata  | 30K       | Reactional support   |
| Lungs             | 200K      | Respiratory support  |
| Manganese         | 4X        | Oligo support        |
| Mucosa nasal      | 200K      | Respiratory support  |
| Natrium Muraticum | 200K      | Constitutional       |
| Peyer's Patches   | 30K       | Immune support       |
| Sabadila          | 200K      | Symptom relief       |
| Serotonin         | 12C, 200K | Neurological support |
| Thymus            | 200K      | Immune support       |