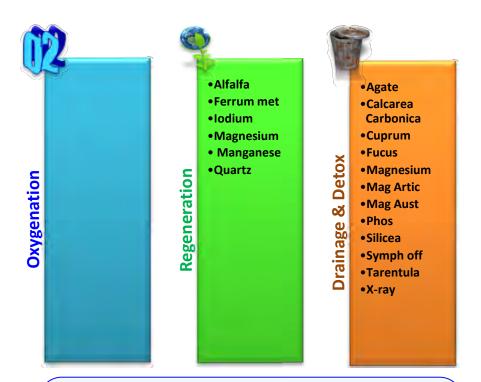

# Item# VPC0210 NDC: 63776-188-15 Formula 50 MI/1 oz bottle 20% Alcohol

| Alfalfa               | 3X      | Regeneration     |
|-----------------------|---------|------------------|
| Agate                 | 12X     | Drainage         |
| Calcarea Carbonica    | 7X      | Drainage         |
| Cuprum                | 30X     | anti-spasmatic   |
| Ferrum Met            | 12X     | regeneration     |
| Fucus Vesi            | 3X      | Drainage         |
| Iodium                | 12X     | Thyroid support  |
| Magnesium             | 12X     | Pain relief      |
| Manganese             | 12X     | Regeneration     |
| Magnetic Polus Articu | ıs 200K | polarity support |
| Magnetic Polus Aust   | 200K    | polarity support |
| Phosphorus            | 30X     | drainage         |
| Quartz                | 12X     | support          |
| Silicea               | 30K     | Drainage         |
| Symphy Off            | 3X      | drainage         |
| Tarentula             | 15X     | drainage         |
| X-Ray                 | 30X     | drainage         |

## Dosage:

1 - 5 spray(s), 1 - 3 time(s)/day

Copyright Viatrexx 2021