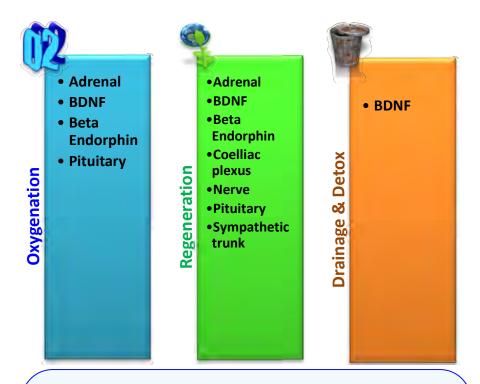

## Viatrexx formulas are based on 3 simple principles

1- **Drainage & Detox**. The system must be open, cleaned out and able to receive regenerative and supportive nutrients in order to breathe properly and regenerate. This aspect we call drainage and detox. Drainage is opening the valves to let the toxins flow out, while detox is more of a deeper cleaning process. It addresses both extra-cellular and intra-cellular aspects of the cell & tissue. This step is like cleaning the floor before waxing, don't want to wax in the garbage.

- 2- Regeneration. From our product's perspective, is providing all the components necessary for the cell and tissue to be properly nourished, supported and energized so it may heal, regenerate, grow, function and eventually perpetuate at optimum levels.
  We achieve this by introducing system specific nutrients for both extra and intra cellular support, in exacting concentrations for the most effective impact.
- 3- Oxygenation. This category represents to us the functions of respiration, Krebs cycle activity, enzymes, catalyst and all aspects which help the system or cell to breathe, produce energy or instill life into the system. If oxygenation is going on, then so is life, flow and movement.