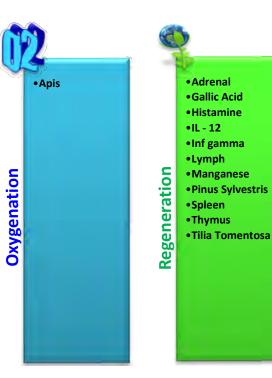

### 20% Alcohol

|                           | 20/0 AIC  | וטווכ              |
|---------------------------|-----------|--------------------|
| Adrenal Gland             | 6X, 200K  | Adrenal support    |
| Apis                      | 30K       | Anti-inflammation  |
| Early season Allersode    | 6X, 200K  | Immune support     |
| Ethylicum                 | 30K       | Drainage           |
| Fumaria Officinalis       | 30K       | Drainage           |
| Gallic Acid               | 6X, 200K  | Immune support     |
| Hepar Sulphuris Calcareum | 30K       | Drainage           |
| Histamine                 | 6X, 200K  | lg support         |
| IL- 12                    | 10X, 200K | Immune support     |
| Interferon gamma          | 9X, 200K  | Immune support     |
| Kali Carbonicum           | 30K       | Drainage           |
| Lymph nodes               | 6X, 200K  | Immune support     |
| Manganese                 | 12X       | Regeneration       |
| Pinus Sylvestris          | 30K       | Regeneration       |
| Piper Nigrum              | 30K       | Drainage           |
| Prunus Spinosa            | 30K       | Drainage           |
| Quercetin                 | 6X, 200K  | Drainage           |
| Rutin                     | 6X, 200K  | Drainage           |
| Salsolinol                | 6X, 200K  | Drainage           |
| Silicea                   | 6X, 200K  | Drainage           |
| Spleen                    | 6X, 200K  | Regeneration       |
| Sulphuricum Acidum        | 30K       | Drainage           |
| Thymus                    | 6X, 200K  | Immune support     |
| Tilia Tomentosa           | 30K       | Neurological suppo |

### 20% Alcohol

Adrenal Gland 6X, 200K Adrenal support Allersode Late season 6X, 200K Immune support Apis 30K Anti-inflammation Ethylicum 30K Drainage Fumaria Officinalis 30K Drainage Gallic Acid 6X, 200K Immune support Hepar Sulphuris Calcareum 30K Drainage Histamine 6X, 200K Ig support II - 12 10X, 200K Immune support Interferon gamma 9X, 200K Immune support Kali Carbonicum 30K Drainage Immune support Lymph glands 6X, 200K 12X Manganese Regeneration Pinus Sylvestris 30K Regeneration Piper Nigrum 30K Drainage Prunus Spinosa 30K Drainage Quercetin 6X, 200K Drainage Rutin 6X, 200K Drainage Salsolinol 6X, 200K Drainage Serotonin 6X, 200K Immune support Silicea 6X, 200K Drainage Spleen 6X, 200K Regeneration Sulphuricum Acidum 30K Drainage Thymus 6X, 200K Immune support Tilia Tomentosa 30K Neurological support