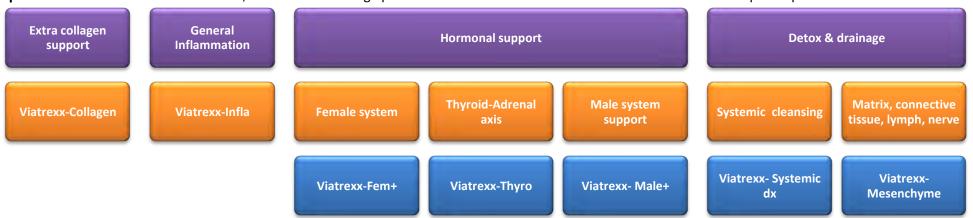

## Viatrexx formulas are based on 3 simple principles

1- **Drainage & Detox**. The system must be open, cleaned out and able to receive regenerative and supportive nutrients in order to breathe properly and regenerate. This aspect we call drainage and detox. Drainage is opening the valves to let the toxins flow out, while detox is more of a deeper cleaning process. It addresses both extra-cellular and intra-cellular aspects of the cell & tissue. This step is like cleaning the floor before waxing, don't want to wax in the garbage.

- 2- Regeneration. From our product's perspective, is providing all the components necessary for the cell and tissue to be properly nourished, supported and energized so it may heal, regenerate, grow, function and eventually perpetuate at optimum levels.
  We achieve this by introducing system specific nutrients for both extra and intra cellular support, in exacting concentrations for the most effective impact.
- 3- Oxygenation. This category represents to us the functions of respiration, Krebs cycle activity, enzymes, catalyst and all aspects which help the system or cell to breathe, produce energy or instill life into the system. If oxygenation is going on, then so is life, flow and movement.