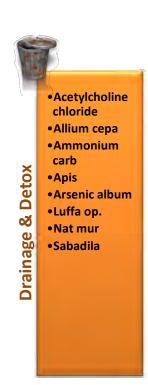

## Item# VPC0019 NPN: 80053287

| Formula | 50 MI/1.7 oz bottle |  |
|---------|---------------------|--|
|         | 20% Alcohol         |  |

| Adrenal gland     | 200K      | Adrenal Support      |
|-------------------|-----------|----------------------|
| Adrenaline        | 30K       | Adrenal support      |
| Allium Cepa       | 200K      | Drainage             |
| Ammonium carb     | 200K      | Drainage             |
| Apis              | 200K      | Inflammation         |
| Arsenic Album     | 200K      | Constitution support |
| Choline chloride  | 12C, 200K | Regeneration         |
| Histamine         | 12C, 200K | IG support           |
| Luffa operculata  | 30K       | Reactional support   |
| Lungs             | 200K      | Respiratory support  |
| Manganese         | 4X        | Oligo support        |
| Mucosa nasal      | 200K      | Respiratory support  |
| Natrium Muraticum | 200K      | Constitutional       |
| Peyer's Patches   | 30K       | Immune support       |
| Sabadila          | 200K      | Symptom relief       |
| Serotonin         | 12C, 200K | Neurological support |
| Thymus            | 200K      | Immune support       |

## **Combinations:**

**Systemic Dx** to assist with stronger drainage

With any of the sensitivity formulas: F'ds for food sensitivities

P'ts for animal sensitivities; P'llen mixes; Environmental;