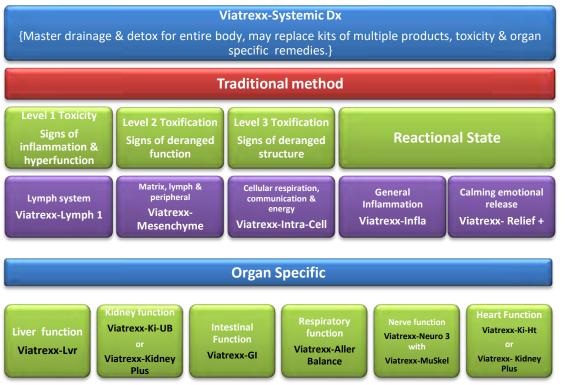

Certain metabolic factors and sarcodes are also involved in the drainage and detoxification process. It is common for some substances to perform multiple functions such as lymph node being both part of the regenerative process as well as detoxification and drainage. Systems can become sluggish for a variety of reasons, such as Lifestyle, diet, limited water intake, environmental influences, chemicals the body is not used to, and a host of other potential insults or reasons. When it does, or depending on the type of insult it receives, the drainage remedies will encourage the various emunctories/body systems to release what may be sitting in the systems. For detoxification to happen, first the removal of excess buildup through drainage, then a deeper tissue, cellular or intra-cellular cleansing or detoxification takes place. As the tissue or cell starts to free itself of this extra burden, it can now start to improve its performance and resonates at higher operational levels, which encourages more & deeper detoxification.

Emotional issues are arguably the leading cause behind most health conditions. If we consider Chinese medicine, it states that every organ has a certain type of emotion attached to it, such as anger goes to the liver. If the person leaves the anger incident un-resolved then the emotion builds up in the liver and liver function starts to get compromised. It becomes sluggish, and slower. Over time it becomes less effective doing what it normal did with ease, hence toxic build up, then impregnation and disease. Homeopathic principle suggests that low dilutions of a substance have a stronger effect on the physical challenges and physiological function, while a higher dilution of the same product tends to influence emotional dispositions. Therefore a low dilution of a liver remedy

would encourage drainage, a slightly higher dilution detox and a higher one would encourage a emotional activation of underlining unresolved issues. Until the successful release of the emotional link, the condition often returns to some degree. We use multiple dilutions of the same substance to cover this full range and encourage as thorough a regenerative process as possible.