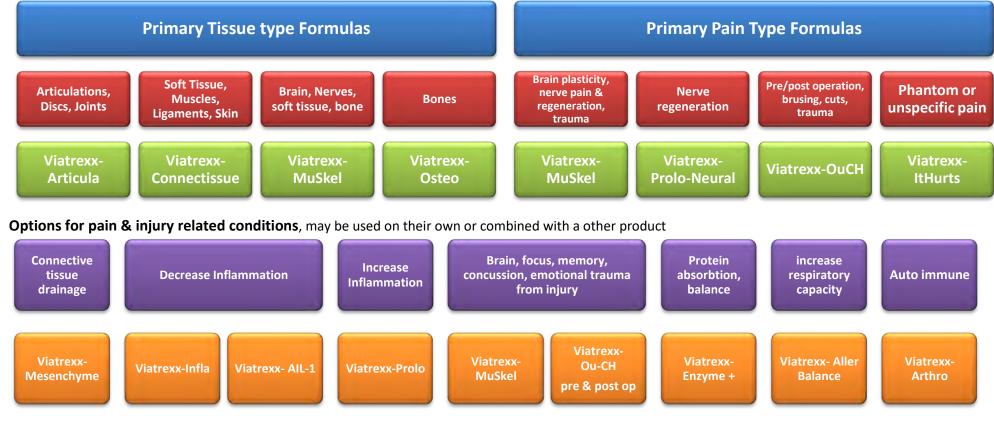

iatrexx-ItHurts), if you want to bring down inflammation add Viatrexx-Infla, if you want to introduce inflammation then Viatrexx-Prolo.

Example; sprained ankle with ligament damage: Viatrexx-Articula + Viatrexx-Connectissue + Viatrexx-Infla

Same ankle with bruising: as above with Viatrexx-Ou-CH + Viatrexx-Mesenchyme.

Use the Viatrexx-Osteo cream for pain, inflammation, pre+post operation or injection, bruising, repair and regeneration.

#### Standard protocol:

Each remedy is 4 squirts 3 times a day, may take together or add to water.

#### 2-3 months, then re-evaluate

Most common combo is: Viatrexx-Connectissue + Viatrexx-Articula+ Viatrexx- MuSkel + Viatrexx-Infla

Consider using Viatrexx-OuCH +Viatrexx- Mesenchyme for all cuts, bruising, pre & post operations/injections, swelling.



<sup>\*</sup>To use the Viatrexx singles like IL-10, AIL-1, BDNF or PRP, Prolo, Neural, Peri, Meso protocols, please consult with our office. Thank you

# **Viatrexx Allergy & Sensitivity options**

Email: Info@viatrexx.com, website: www.viatrexx.com, T: 1-888-337-8427

Sensitivites protocols are based on dealing with the symptoms, balancing the terrain (TH1-TH2), addressing the allergen, and cleaning out the system (including any emotional causal factor).

#### Standard protocol:

Each remedy is 4 squirts 3 times a day, may take together or add to water.

#### Step 1 (slower approach, for 2 weeks to 1 month, then move on to step 2)

Combine Viatrexx-Aller Balance with your choice of either detox Viatrexx-Mesenchyme or Viatrexx-Systemic (this is the stronger one & has a deeper effect on