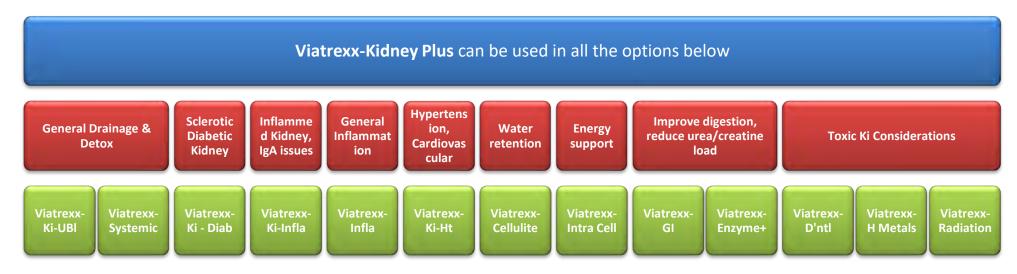

# **Kidney Plus**<sup>©</sup>

### **Indications for Use:**

- Arrhythmia support
- Edema due to weak heart
- Endocarditis
- IgA Balancing, immune support
- Dialysis, weak kidney(s)
- Urinary tract inflammation
- Palpitations with strong sensation in chest
- Post-toxicity cardiomyopathy
- Weak heart due to dilation ,hypertrophy, toxicity or aging

Item# VPC0306NDC: 63776-279-15Formula50 MI/1.7 oz bottleLiquid herbal20% Alcohol

Angelica Sinensis
Adaptogen, regeneration
Astragalus Membranaceus Adaptogen, regeneration
Curcumin Longa
Adaptogen, regeneration
Lespedeza Capitata
Adaptogen, regeneration
Nigella sativa
Adaptogen, regeneration
Red Sumac
Adaptogen, regeneration
Rheum Officinalis
Adaptogen, regeneration
Salvia Miltiorrhiza
Adaptogen, regeneration