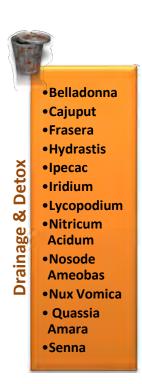

## **Indications for Use:**

- Amoeba & fluke issues
- Irritable, nervous, twitchy
- Restless sleep
- Lack of energy

| Item# VPC0020                  | NDC: 63   | 776-030-15        |
|--------------------------------|-----------|-------------------|
| Formula                        | 50 MI/1   | .7 Oz bottle      |
|                                | 20% Alco  | ohol              |
| Argentum                       | 6X, 30K   | Immune support    |
| Baptisia                       | 3X, 30K   | Immune support    |
| Belladonna                     | 12X, 30K  | Drainage          |
| Cajuput                        | 3X, 30K   | Drainage          |
| Capsicum                       | 3X, 30K   | Anti-inflammation |
| China                          | 12X, 30K  | Regeneration      |
| Frasera carolinensis (Colombo) | 3X, 200K  | Drainage          |
| Hamamelis Virginica            | 3X, 200K  | Regeneration      |
| Hydrastis                      | 3X, 200K  | Drainage          |
| Ipecac                         | 6X, 30K   | Drainage          |
| Iridium                        | 30K       | Drainage          |
| Liver                          | 6X, 200K  | Liver support     |
| Lycopodium                     | 12X, 200K | Drainage          |
| Nitricum Acidum                | 12X, 30K  | Drainage          |
| Nosode Ameoba                  | 200K      | Immune support    |
| Nux Vomica                     | 12X, 30K  | Drainage          |
| Pancreas                       | 6X, 200K  | Pancreas support  |
| Quassia Amara                  | 6X, 30K   | Vermifuge         |
| Selenium                       | 12X, 30K  | Anti-oxidant      |