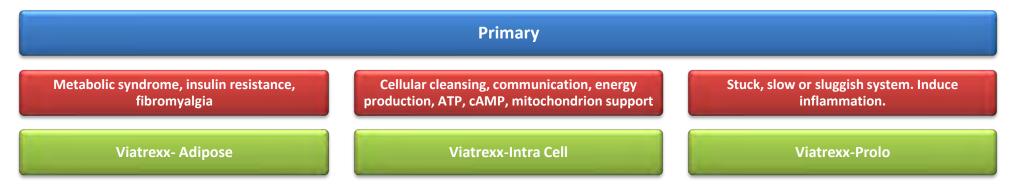

# **Adipose**<sup>©</sup>

## **Indications for Use:**

- Organotherapy & homeopathic preparation
- Adipose tissue
- Improve & reset metabolism
- Metabolic syndrome / chronic fatigue / insulin resistance
- Weight loss

# Intra-Cell<sup>©</sup>

### **Indications for Use:**

- Homeopathic preperation
- Improves metabolism
- Cellular communication
- Assists Krebs cycle process, energy production, re-animation
   & support
- Encourage intra cellular cleansing & revitalization
- Cellular respiration