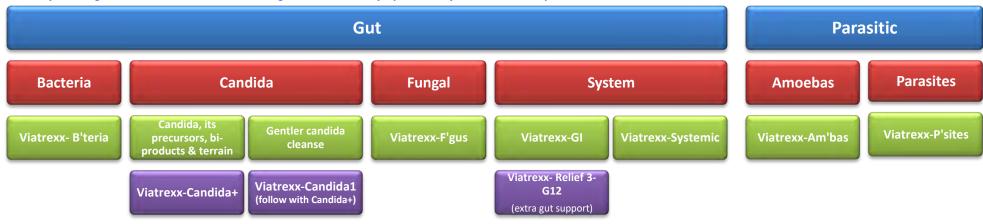

# **BactereXX**<sup>©</sup>

# Cand'da +<sup>©</sup>

# Cand'da 1<sup>©</sup>

# **FungeXX**<sup>©</sup>