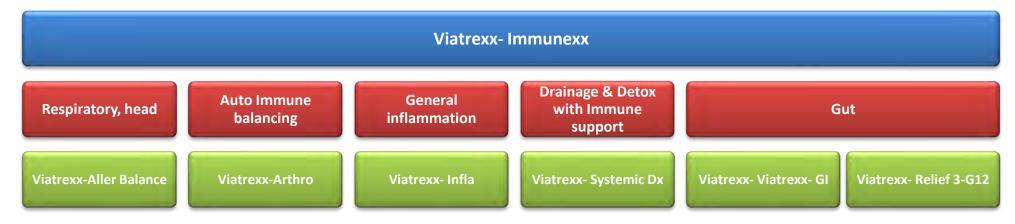

# **Immunexx**<sup>©</sup>

## **Indications for Use:**

- Organotherapy preparation
- Immune support
- Cold, flu suggestion
- Potential regeneration of immune system core (Bone marrow, Thymus and Lymph nodes)
- Adrenal support

Item# VPC0270 NPN: 80057618

Formula 50 MI/1.7 Oz bottle

20% Alcohol

Adrenal gland 6X, 200K Adrenal support Bone Marrow 8X, 30K Immune support

Red blood cells/ Erythrocytes

8X, 200K Regeneration
Lymph gland 8X, 200K Immune support
Peyer's Patches 8X, 200K Immune support
Spleen 8X, 200K Immune support
Thymus gland 6C, 200K Regeneration